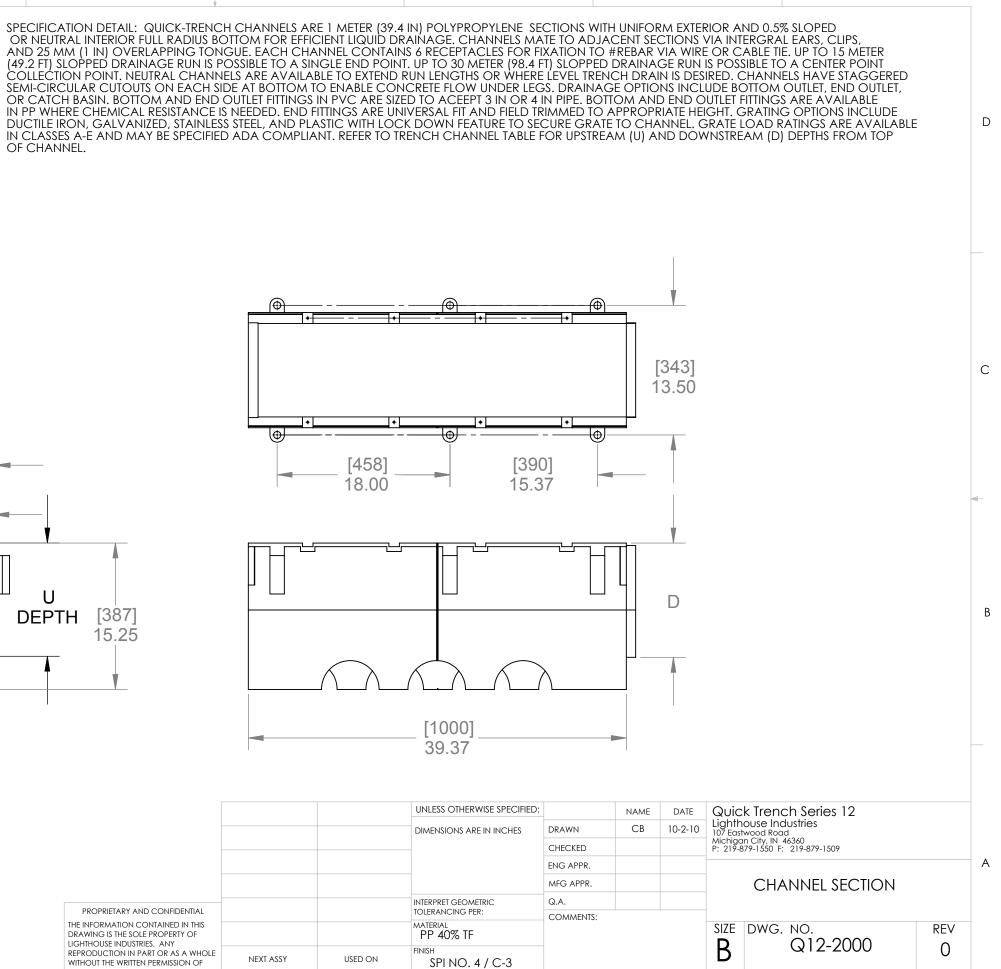

7

OF CHANNEL.

4

5

|  | 6                                                                                                   | 5                                                                                                                                  | 4           |                 | 3                           |           |    |
|--|-----------------------------------------------------------------------------------------------------|------------------------------------------------------------------------------------------------------------------------------------|-------------|-----------------|-----------------------------|-----------|----|
|  |                                                                                                     | PROHIBITED.                                                                                                                        | APPLICATION |                 | DO NOT SCALE DRAWING        |           |    |
|  | REPRODUCTION IN PART OR AS A WHOLE<br>WITHOUT THE WRITTEN PERMISSION OF<br>LIGHTHOUSE INDUSTRIES IS | NEXT ASSY                                                                                                                          | USED ON     | SPI NO. 4 / C-3 |                             |           |    |
|  |                                                                                                     | PROPRIETARY AND CONFIDENTIAL<br>THE INFORMATION CONTAINED IN THIS<br>DRAWING IS THE SOLE PROPERTY OF<br>LIGHTHOUSE INDUSTRIES. ANY |             |                 | PP 40% TF                   | COMMENTS: |    |
|  |                                                                                                     |                                                                                                                                    |             |                 | TOLERANCING PER:            |           |    |
|  |                                                                                                     |                                                                                                                                    |             |                 | INTERPRET GEOMETRIC         | Q.A.      |    |
|  |                                                                                                     |                                                                                                                                    |             |                 |                             | MFG APPR. |    |
|  |                                                                                                     |                                                                                                                                    |             |                 |                             | ENG APPR. |    |
|  |                                                                                                     |                                                                                                                                    |             |                 |                             | CHECKED   |    |
|  |                                                                                                     |                                                                                                                                    |             |                 | DIMENSIONS ARE IN INCHES    | DRAWN     | C  |
|  |                                                                                                     |                                                                                                                                    |             |                 | UNLESS OTHERWISE SPECIFIED: |           | NA |