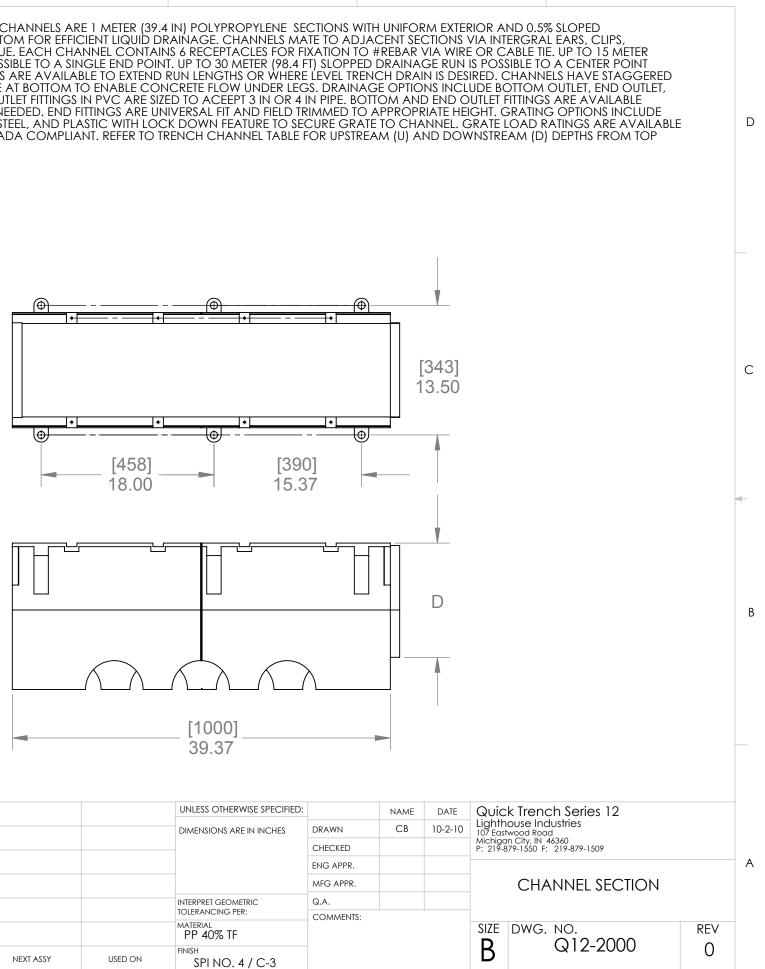

7

OF CHANNEL.

4

5

|  | 6                                                                                                   | 5                                                                                                                                  | 4           |                 | 3                           |           |    |
|--|-----------------------------------------------------------------------------------------------------|------------------------------------------------------------------------------------------------------------------------------------|-------------|-----------------|-----------------------------|-----------|----|
|  |                                                                                                     | PROHIBITED.                                                                                                                        | APPLICATION |                 | DO NOT SCALE DRAWING        |           |    |
|  | REPRODUCTION IN PART OR AS A WHOLE<br>WITHOUT THE WRITTEN PERMISSION OF<br>LIGHTHOUSE INDUSTRIES IS | NEXT ASSY                                                                                                                          | USED ON     | SPI NO. 4 / C-3 |                             |           |    |
|  |                                                                                                     | PROPRIETARY AND CONFIDENTIAL<br>THE INFORMATION CONTAINED IN THIS<br>DRAWING IS THE SOLE PROPERTY OF<br>LIGHTHOUSE INDUSTRIES. ANY |             |                 | PP 40% TF                   | COMMENTS: |    |
|  |                                                                                                     |                                                                                                                                    |             |                 | TOLERANCING PER:            |           |    |
|  |                                                                                                     |                                                                                                                                    |             |                 | INTERPRET GEOMETRIC         | Q.A.      |    |
|  |                                                                                                     |                                                                                                                                    |             |                 |                             | MFG APPR. |    |
|  |                                                                                                     |                                                                                                                                    |             |                 |                             | ENG APPR. |    |
|  |                                                                                                     |                                                                                                                                    |             |                 |                             | CHECKED   |    |
|  |                                                                                                     |                                                                                                                                    |             |                 | DIMENSIONS ARE IN INCHES    | DRAWN     | C  |
|  |                                                                                                     |                                                                                                                                    |             |                 | UNLESS OTHERWISE SPECIFIED: |           | NA |