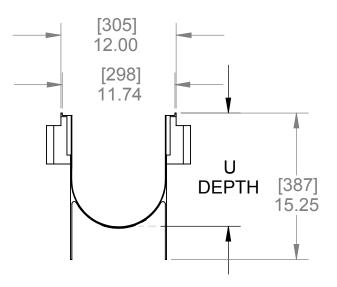

7

OF CHANNEL.

4

5

|  | 6                                                                                                   | 5                                                                                                                                  | 4           |                 | 3                           |           |    |
|--|-----------------------------------------------------------------------------------------------------|------------------------------------------------------------------------------------------------------------------------------------|-------------|-----------------|-----------------------------|-----------|----|
|  |                                                                                                     | PROHIBITED.                                                                                                                        | APPLICATION |                 | DO NOT SCALE DRAWING        |           |    |
|  | REPRODUCTION IN PART OR AS A WHOLE<br>WITHOUT THE WRITTEN PERMISSION OF<br>LIGHTHOUSE INDUSTRIES IS | NEXT ASSY                                                                                                                          | USED ON     | SPI NO. 4 / C-3 |                             |           |    |
|  |                                                                                                     | PROPRIETARY AND CONFIDENTIAL<br>THE INFORMATION CONTAINED IN THIS<br>DRAWING IS THE SOLE PROPERTY OF<br>LIGHTHOUSE INDUSTRIES. ANY |             |                 | PP 40% TF                   | COMMENTS: |    |
|  |                                                                                                     |                                                                                                                                    |             |                 | TOLERANCING PER:            |           |    |
|  |                                                                                                     |                                                                                                                                    |             |                 | INTERPRET GEOMETRIC         | Q.A.      |    |
|  |                                                                                                     |                                                                                                                                    |             |                 |                             | MFG APPR. |    |
|  |                                                                                                     |                                                                                                                                    |             |                 |                             | ENG APPR. |    |
|  |                                                                                                     |                                                                                                                                    |             |                 |                             | CHECKED   |    |
|  |                                                                                                     |                                                                                                                                    |             |                 | DIMENSIONS ARE IN INCHES    | DRAWN     | C  |
|  |                                                                                                     |                                                                                                                                    |             |                 | UNLESS OTHERWISE SPECIFIED: |           | NA |