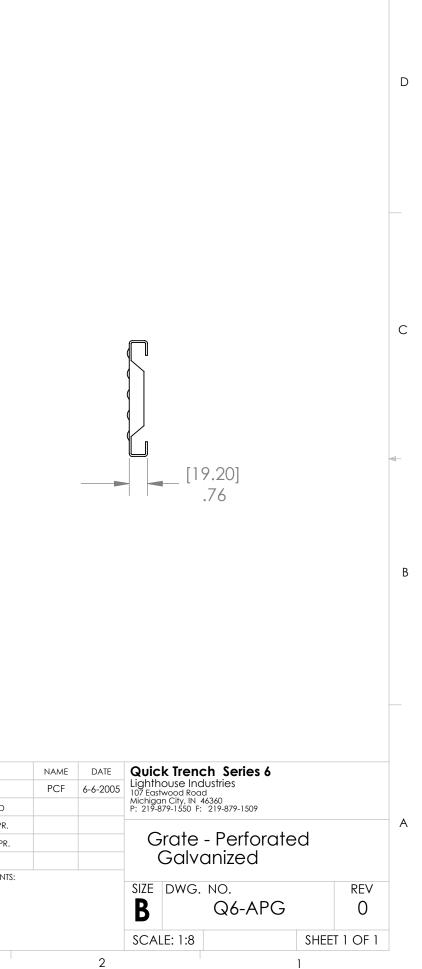

|   | 8 |                                                  | 7               | 6                                                                                        | 5                                                                                                                                                                                                                                                        | 4                                      | 3                                                       |                                                    |
|---|---|--------------------------------------------------|-----------------|------------------------------------------------------------------------------------------|----------------------------------------------------------------------------------------------------------------------------------------------------------------------------------------------------------------------------------------------------------|----------------------------------------|---------------------------------------------------------|----------------------------------------------------|
| D |   |                                                  | FLOW AREA: 23.9 | 3 IN <sup>2</sup>                                                                        |                                                                                                                                                                                                                                                          |                                        |                                                         |                                                    |
| С |   | 0,000,000<br>0,000,000<br>0,000,000<br>0,000,000 | )               | \$\$\$\$\$\$\$\$\$\$\$\$\$\$\$\$<br>\$\$\$\$\$\$\$\$\$<br>\$\$\$\$\$\$\$\$\$<br>\$\$\$\$ |                                                                                                                                                                                                                                                          | )°°°°°°°°°°°°°°°°°°°°°°°°°°°°°°°°°°°°° | >                                                       | 2.50]                                              |
| В |   |                                                  |                 |                                                                                          | _ [997]<br>39.26                                                                                                                                                                                                                                         |                                        |                                                         |                                                    |
| A |   |                                                  |                 |                                                                                          |                                                                                                                                                                                                                                                          |                                        | UNLESS OTHERWISE SPECIFIED:<br>DIMENSIONS ARE IN INCHES | DRAWN<br>CHECKED<br>ENG APPR.<br>MFG APPR.<br>Q.A. |
|   |   |                                                  | 7               | ~                                                                                        | PROPRIETARY AND CONFIDENTIAL<br>THE INFORMATION CONTAINED IN THIS<br>DRAWING IS THE SOLE PROPERTY OF<br>LIGHTHOUSE INDUSTRIES. ANY<br>REPRODUCTION IN PART OR AS A WHOLE<br>WITHOUT THE WRITTEN PERMISSION OF<br>LIGHTHOUSE INDUSTRIES IS<br>PROHIBITED. | APPLICATION                            | DO NOT SCALE DRAWING                                    | COMMENTS                                           |
|   | 8 |                                                  | 7               | 6                                                                                        | 5                                                                                                                                                                                                                                                        | 4                                      | 3                                                       |                                                    |